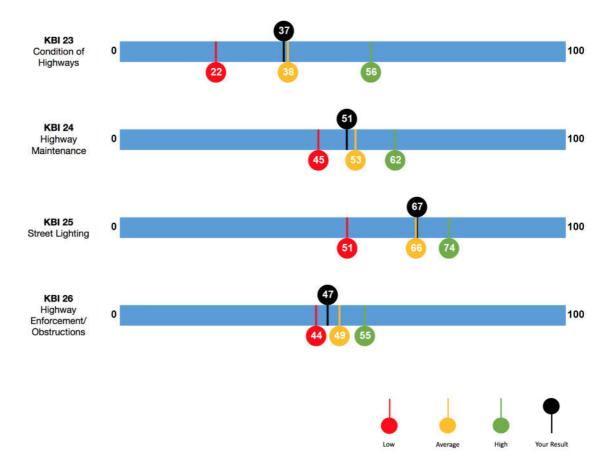

Tackling Congestion              | 7 |
| Road Safety                      | 8 |
| Highways Maintenance/Enforcement | 9 |





#### **Satisfaction Overall**



# **Satisfaction by Theme**





### **Accessibility Satisfaction Overall**



# **Accessibility Key Benchmark Indicator Results**





### **Public Transport Theme**



### **Public Transport Key Benchmark Indicator Results**







### **Walking & Cycling Theme**



## **Walking & Cycling Key Benchmark Indicator Results**







# **Tackling Congestion Theme**



# **Tackling Congestion Key Benchmark Indicator Results**







### **Road Safety Theme**



# **Road Safety Key Benchmark Indicator Results**







### **Highways Maintenance/Enforcement Theme**



# **Highways Maintenance/Enforcement Key Benchmark Indicator Results**