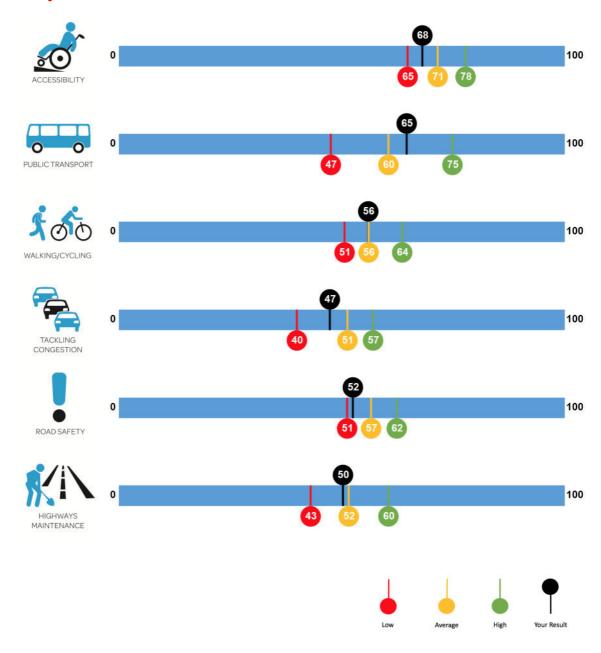

# **Satisfaction by Theme**

### **Accessibility Satisfaction Overall**

### **Public Transport Theme**

### **Walking & Cycling Theme**

# **Tackling Congestion Theme**

### **Road Safety Theme**

### **Highways Maintenance/Enforcement Theme**