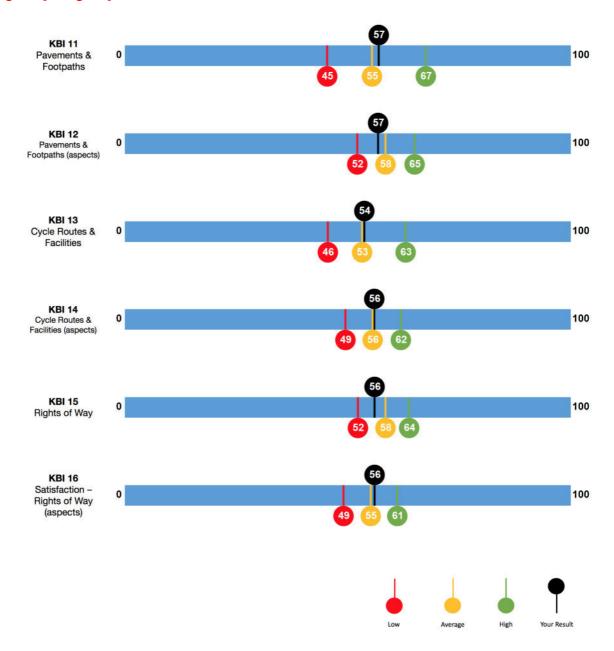

Summary Report for City of Bradford











| Executive Overview               | 3 |
|----------------------------------|---|
| Accessibility                    | 4 |
| Public Transport                 | 5 |
| Walking & Cycling                | 6 |
| Tackling Congestion              | 7 |
| Road Safety                      | 8 |
| Highways Maintenance/Enforcement | 9 |





#### **Satisfaction Overall**



# **Satisfaction by Theme**





### **Accessibility Satisfaction Overall**



# **Accessibility Key Benchmark Indicator Results**





### **Public Transport Theme**



### **Public Transport Key Benchmark Indicator Results**







### **Walking & Cycling Theme**



## **Walking & Cycling Key Benchmark Indicator Results**







# **Tackling Congestion Theme**



# **Tackling Congestion Key Benchmark Indicator Results**







### **Road Safety Theme**



# **Road Safety Key Benchmark Indicator Results**







### **Highways Maintenance/Enforcement Theme**



# **Highways Maintenance/Enforcement Key Benchmark Indicator Results**