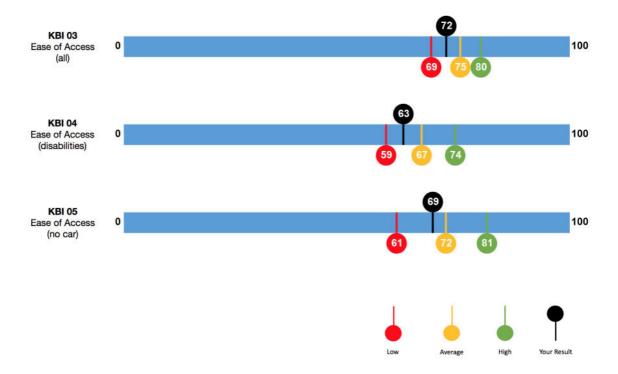

Summary Report for City of Bradford











| Executive Overview               | 3 |
|----------------------------------|---|
| Accessibility                    | 4 |
| Public Transport                 | 5 |
| Walking & Cycling                | 6 |
| Tackling Congestion              | 7 |
| Road Safety                      | 8 |
| Highways Maintenance/Enforcement | 9 |





#### **Satisfaction Overall**



# **Satisfaction by Theme**





### **Accessibility Satisfaction Overall**



# **Accessibility Key Benchmark Indicator Results**





### **Public Transport Theme**



### **Public Transport Key Benchmark Indicator Results**







### **Walking & Cycling Theme**



## **Walking & Cycling Key Benchmark Indicator Results**







# **Tackling Congestion Theme**



# **Tackling Congestion Key Benchmark Indicator Results**







### **Road Safety Theme**



# **Road Safety Key Benchmark Indicator Results**







### **Highways Maintenance/Enforcement Theme**



# **Highways Maintenance/Enforcement Key Benchmark Indicator Results**