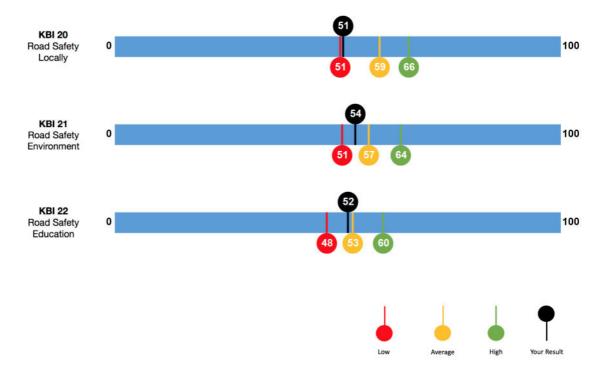

-|
| Accessibility                    | 4 |
| Public Transport                 | 5 |
| Walking & Cycling                | 6 |
| Tackling Congestion              | 7 |
| Road Safety                      | 8 |
| Highways Maintenance/Enforcement | 9 |





#### **Satisfaction Overall**



# **Satisfaction by Theme**





### **Accessibility Satisfaction Overall**



# **Accessibility Key Benchmark Indicator Results**





### **Public Transport Theme**



### **Public Transport Key Benchmark Indicator Results**







### **Walking & Cycling Theme**



## **Walking & Cycling Key Benchmark Indicator Results**







# **Tackling Congestion Theme**



# **Tackling Congestion Key Benchmark Indicator Results**







### **Road Safety Theme**



# **Road Safety Key Benchmark Indicator Results**







### **Highways Maintenance/Enforcement Theme**



# **Highways Maintenance/Enforcement Key Benchmark Indicator Results**