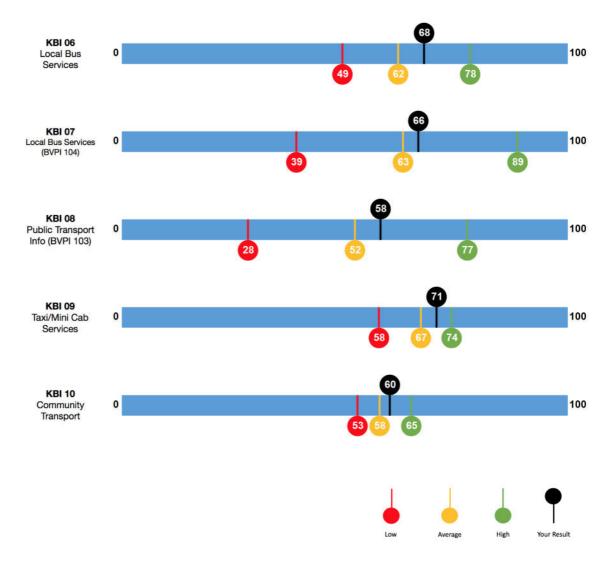

Summary Report for City of Bradford











| Executive Overview               | 3 |
|----------------------------------|---|
| Accessibility                    | 4 |
| Public Transport                 | 5 |
| Walking & Cycling                | 6 |
| Tackling Congestion              | 7 |
| Road Safety                      | 8 |
| Highways Maintenance/Enforcement | 9 |





#### **Satisfaction Overall**



# **Satisfaction by Theme**





### **Accessibility Satisfaction Overall**



# **Accessibility Key Benchmark Indicator Results**





### **Public Transport Theme**



### **Public Transport Key Benchmark Indicator Results**







### **Walking & Cycling Theme**



## **Walking & Cycling Key Benchmark Indicator Results**







# **Tackling Congestion Theme**



# **Tackling Congestion Key Benchmark Indicator Results**







### **Road Safety Theme**



# **Road Safety Key Benchmark Indicator Results**







### **Highways Maintenance/Enforcement Theme**



# **Highways Maintenance/Enforcement Key Benchmark Indicator Results**